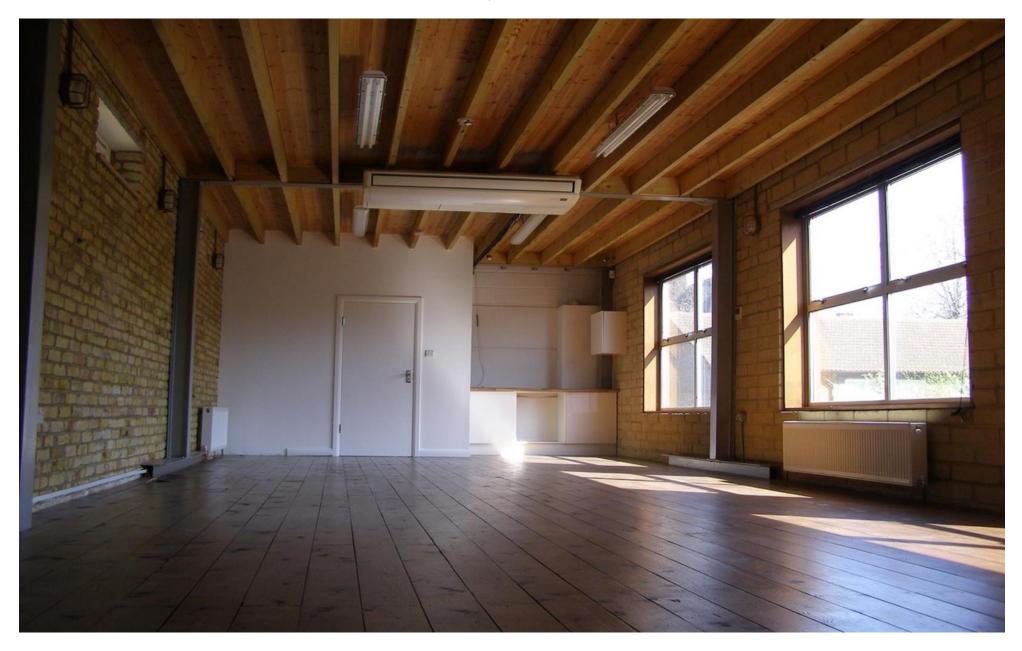

### **Description**

A commercial studio full of character offering an open plan area benefitting from exposed brick, wooden floors and beams and set within a private gated mews, off Walnut tree Walk. The unit is in excellent condition and includes a single W.C and open plan kitchen.

Office specifications include:

- Gas central heating
- **❖** Air-Conditioning
- Shower
- Kitchenette
- **❖** Wood flooring
- ❖ Own W.C
- ❖ Excellent natural light
- \* Remote control gate access
- ❖ Quiet/safe location