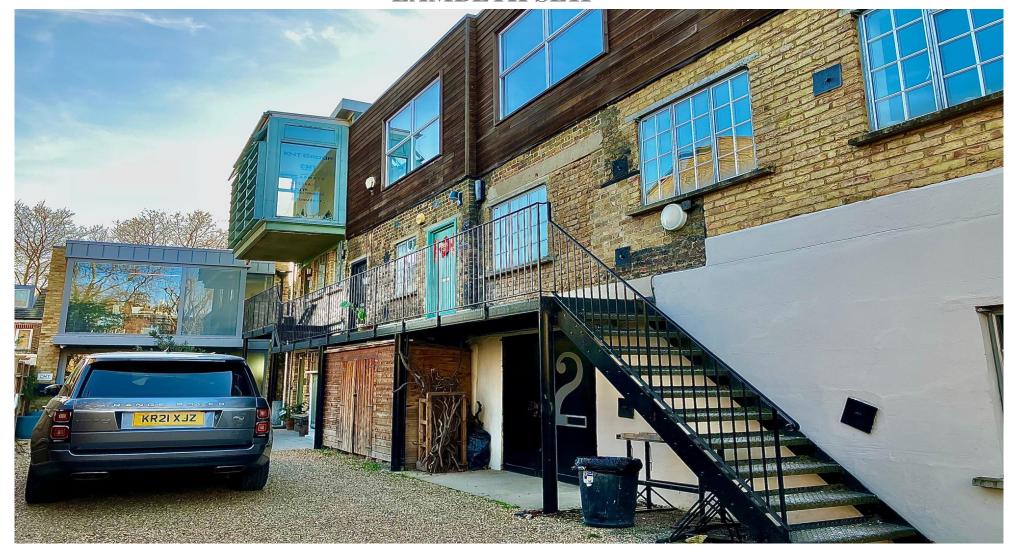

## TO LET CHARACTER COMMERCIAL STUDIO UNIT Tel: 07885 912 982 **LAMBETH SE11**

LAMBETH WALK STUDIOS 5 BEDLAM MEWS, LONDON, SE11 6DF APPROX. 775 SQ FT (72 SQM) (CLASS E)

£22,000 PER ANNUM EXCLUSIVE FLEXIBLE TERMS OFFERED

# 5 BEDLAM MEWS, LONDON SE11 6DF

#### Location

The property is located just off Walnut Tree Walk between Kennington Road and Lambeth Walk and within a short walk of Lambeth North station (Bakerloo line) and Waterloo mainline and underground services.

### **Description**

A commercial studio full of character offering an open plan area benefitting from exposed brick, wooden floors and beams and set within a private gated mews, off Walnut tree Walk. The unit is in excellent condition and includes a single W.C and open plan kitchen.