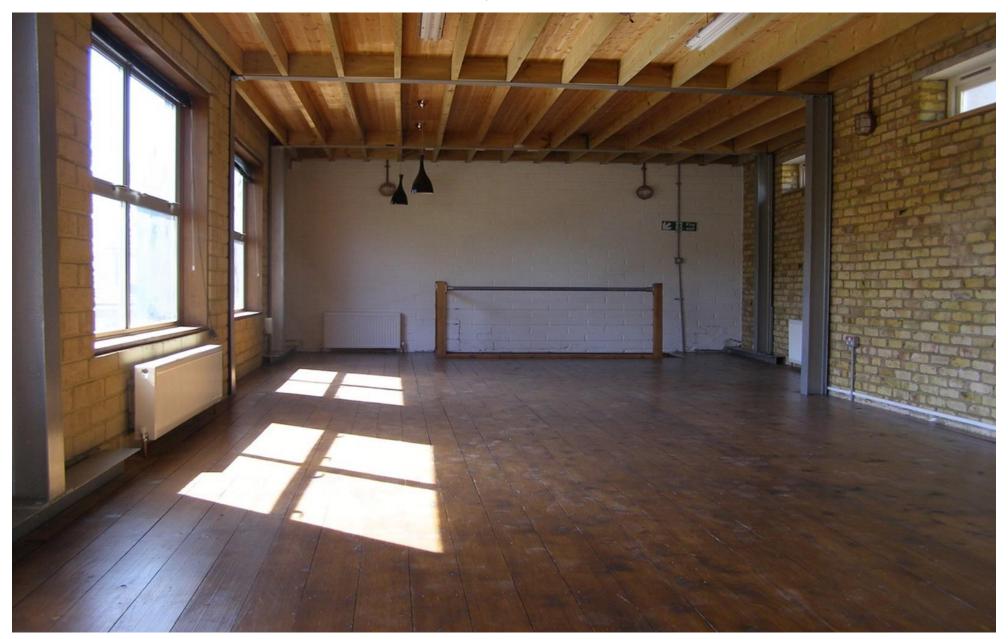

### **Description**

A commercial studio full of character offering an open plan area benefitting from exposed brick, wooden floors and beams and set within a private gated mews, off Walnut tree Walk. The unit is in excellent condition and includes a single W.C and open plan kitchen.

Office specifications include:

- Gas central heating
- **❖** Air-Conditioning
- Shower
- Kitchenette
- **❖** Wood flooring
- ❖ Own W.C
- ❖ Excellent natural light
- \* Remote control gate access
- ❖ Quiet/safe location